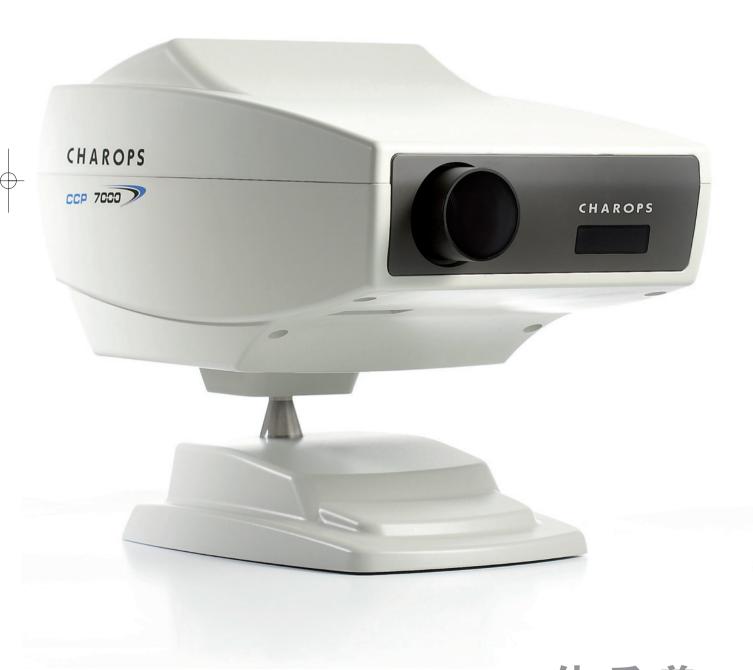

# Chart Projector CCP-7000

佳乐晋 CHAROPS

## The CHAROPS CCP-7000 charts with high quality, allow precise acuity test for you.

The CCP-7000 delivers its promises by utilizing the total refraction system to perform any test you want accurately and efficiently. The various kind of chart of the CCP-7000 can be changed more precisely within very short time.