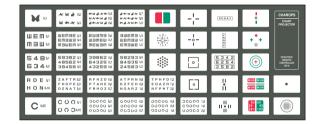

### With world wide adaptive charts of the CCP-7000, You can choose any test you want.

#### Wide range of features ······

The CCP-7000 with 41 charts including Red/Green and Polarizing filters are the new solution for Binocular balance test, Stereo test, Aniseikonia test, Fusion test.