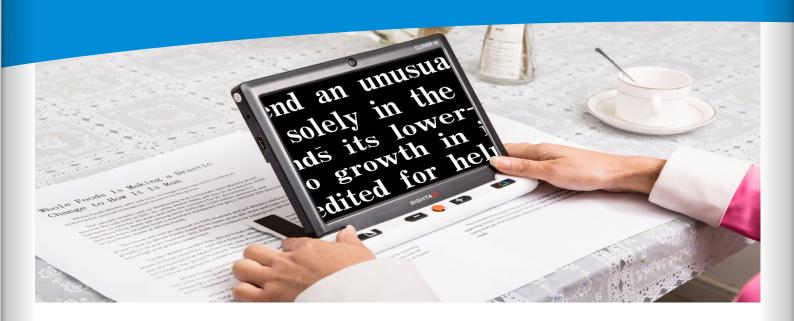

## The FIRST 10 inch electronic magnifier solution for perfect image quality

**Dual Full HD camera and IPS screen** 

Near-view, Far-view and Mirror-view

**Button panel and Joystick** 

Lightweight and Thinner

**Snapshot**: Freeze / Storage and Playback

Locate: Line/Mask function, Find function

Audio: Beep feedback on/off

LCD Brightness: Adjustable

LED Light: On/Off